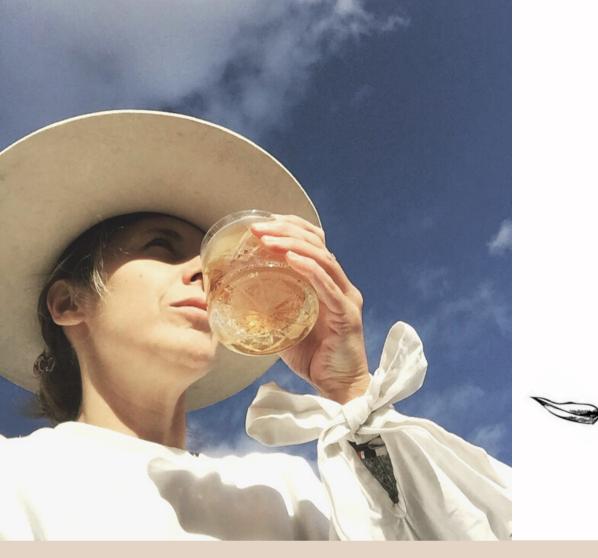

### TEA OF ANOTHER DIMENSION

NitroTea is a totally sugar-free, additive-free and preservative-free drink that provides an energy booster, a healthy option and *glam* to current drinks on the market, respecting the taste of our original Latitude Blend recipe. A new dimension of the traditional Iced Ted.

### COLD INFUSED NITROGEN TEA

Its fine bubbles achieve a sparkling sensation in the mouth, an attractive foam and velvety flavor, the closest thing to a champanoir style but it should be noted that it is alcoholfree. Thanks to its caffeine content, students, athletes and yogis choose it to stay focused.