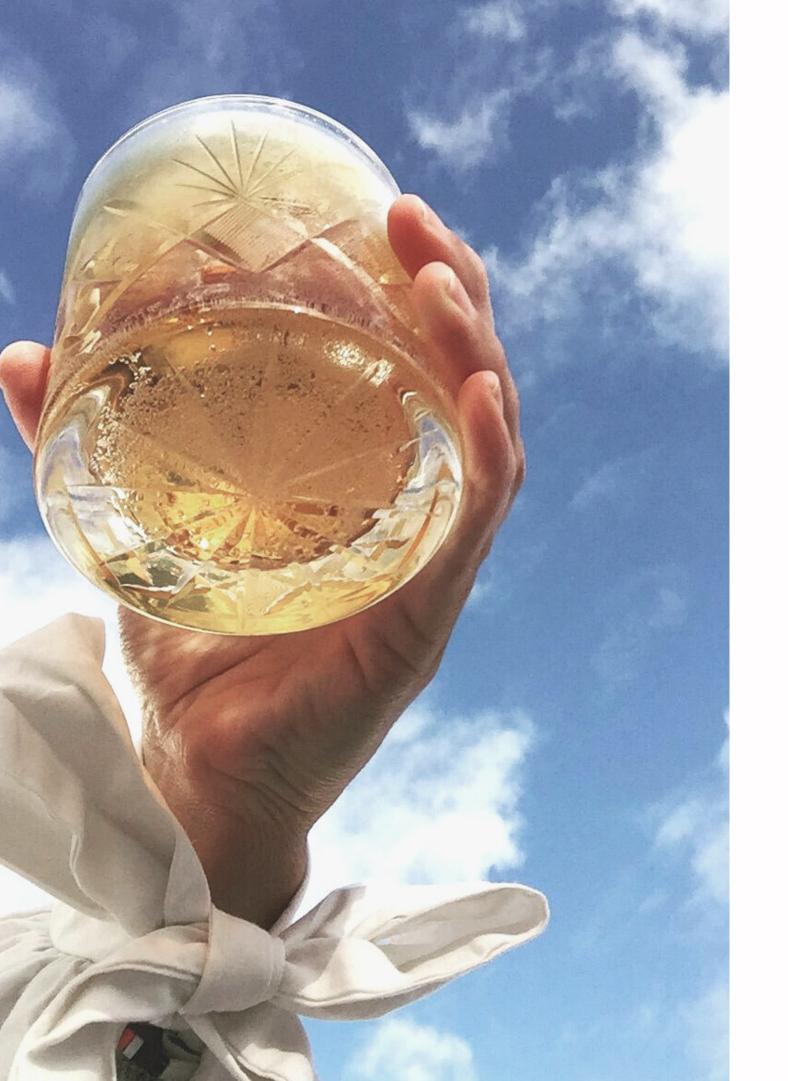

### TEA OF ANOTHER DIMENSION

NitroTea is a totally sugar-free, additive-free and preservative-free drink that provides an energy booster, a healthy option and *glam* to current drinks on the market, respecting the taste of our original Latitude Blend recipe. A new dimension of the traditional Iced Ted.

### COLD INFUSED NITROGEN TEA

Its fine bubbles achieve a sparkling sensation in the mouth, an attractive foam and velvety flavor, the closest thing to a champanoir style but it should be noted that it is alcoholfree. Thanks to its caffeine content, students, athletes and yogis choose it to stay focused.