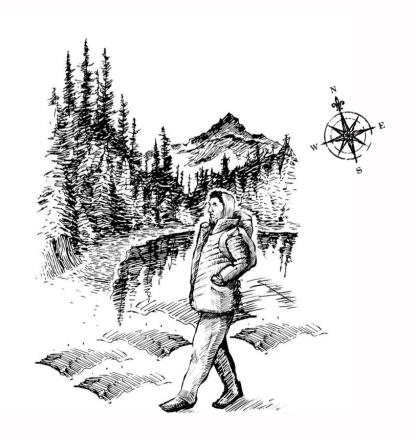

### Latitud 41° 08.213 S

A REMIUM BLEN

A hike to Laguna Negra

Inspired by Patagonian Explorers and nature lovers. The blend that recreates the sensation of crossing the forests and climbing the Bariloche mountains until reaching latitude 41 ° 08.213 S. Premium Green Tea, Special Yerba Mate, Rosehip, Hibiscus, Calendula, Orange Peel and Cinnamon.