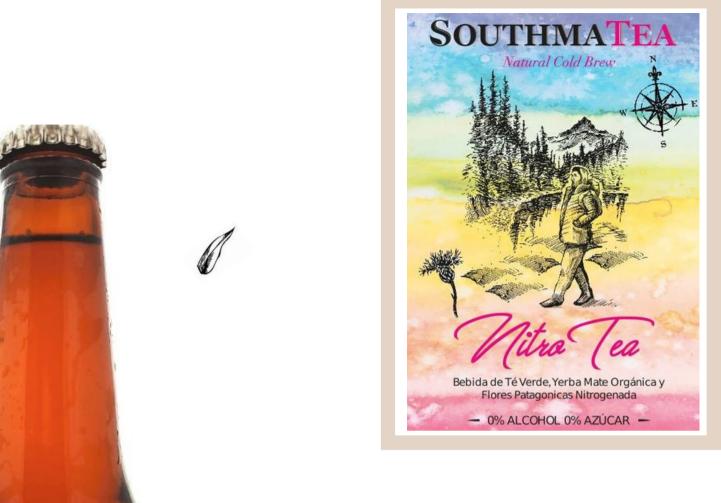

### TEA OF ANOTHER DIMENSION

NitroTea is a totally sugar-free, additive-free and preservative-free drink that provides an energy booster, a healthy option and *glam* to current drinks on the market, respecting the taste of our original Latitude Blend recipe. A new dimension of the traditional Iced Ted.

### COLD INFUSED NITROGEN TEA

Its fine bubbles achieve a sparkling sensation in the mouth, an attractive foam and velvety flavor, the closest thing to a champanoir style but it should be noted that it is alcoholfree. Thanks to its caffeine content, students, athletes and yogis choose it to stay focused.