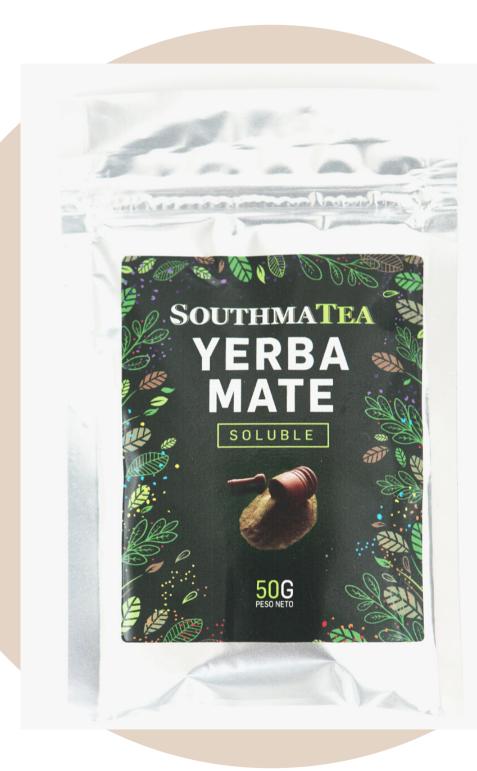

## Yerba Mate Leaves

We process the best yerba mate leaves from our Missionary Producers in a special way, free of dust and stick, resulting in a crystalline and delicate Mate. Our Yerba Mate grows in Oberá, Misiones, free of pesticides and has no added or preservatives.

### YERBA MATE

Our products ar from Mate leaves only, without dust and sticks.