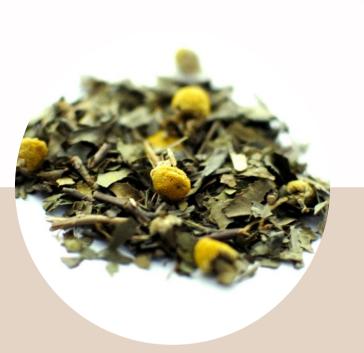

### Latitud 41° 08.213 S

A REMIUM BLEN

A hike to Laguna Negra

Inspired by Patagonian Explorers and nature lovers. The blend that recreates the sensation of crossing the forests and climbing the Bariloche mountains until reaching latitude 41 ° 08.213 S. Premium Green Tea, Special Yerba Mate, Rosehip, Hibiscus, Calendula, Orange Peel and Cinnamon.