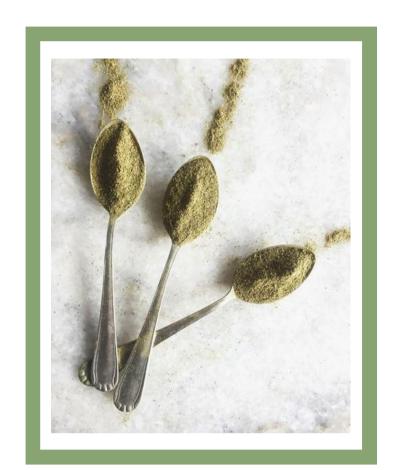

## Our Mate Matcha Matcha

Sudamerican Superfood

Yerba Mate Matcha is a South American superfood that contains antioxidants due to its high concentration of polyphenols. These improve the body's natural defenses and protect it from cellular damage. We use the leaf of the Yerba Mate milled extra fine to culinary grade.

How to use: to prepare breads, cakes, cookies and puddings by mixing the Mate Matcha with the flour. For smoothies or smoothies add half a teaspoon to the preparation. For lemonades or drinks use a quarter of a teaspoon per glass. Also use it as a topping for yogurt