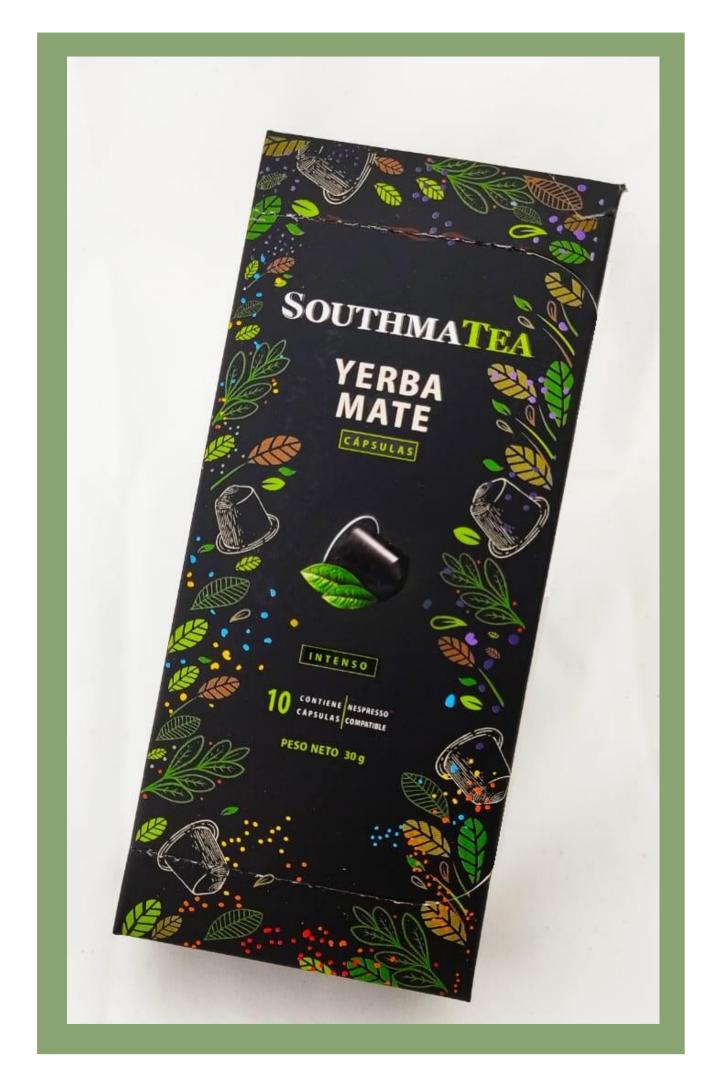

## Yerba Mate Leaves

We process the best yerba mate leaves from our Missionary Producers in a special way, free of dust and stick, resulting in a crystalline and delicate Mate. Our Yerba Mate grows in Oberá, Misiones, free of pesticides and has no added or preservatives.

### YERBA MATE

Our products ar from Mate leaves only, without dust and sticks.