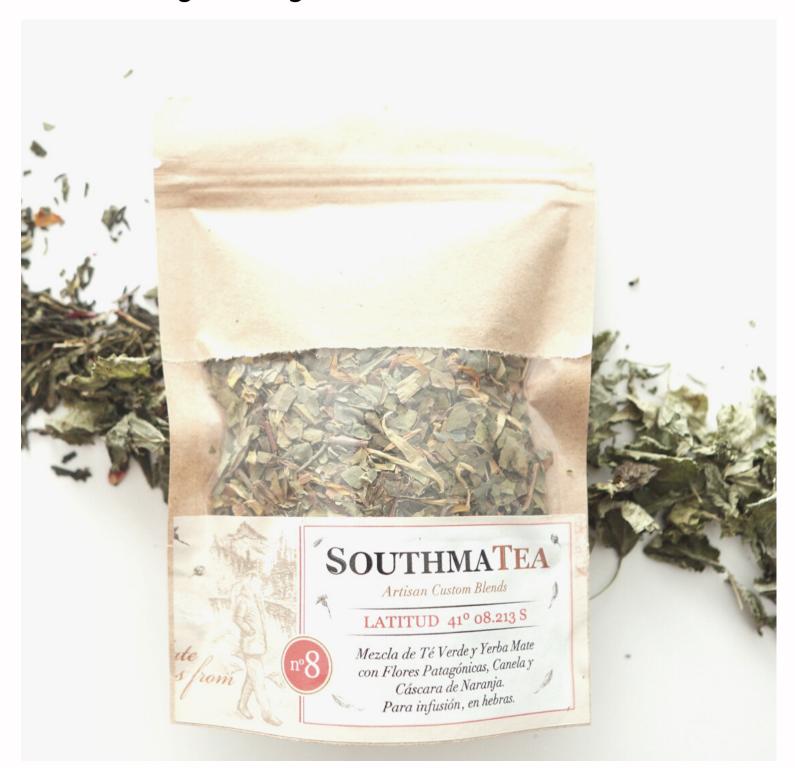

### Latitud 41° 08.213 S

A REMIUM BLEN

A hike to Laguna Negra

Inspired by Patagonian Explorers and nature lovers. The blend that recreates the sensation of crossing the forests and climbing the Bariloche mountains until reaching latitude 41 ° 08.213 S. Premium Green Tea, Special Yerba Mate, Rosehip, Hibiscus, Calendula, Orange Peel and Cinnamon.